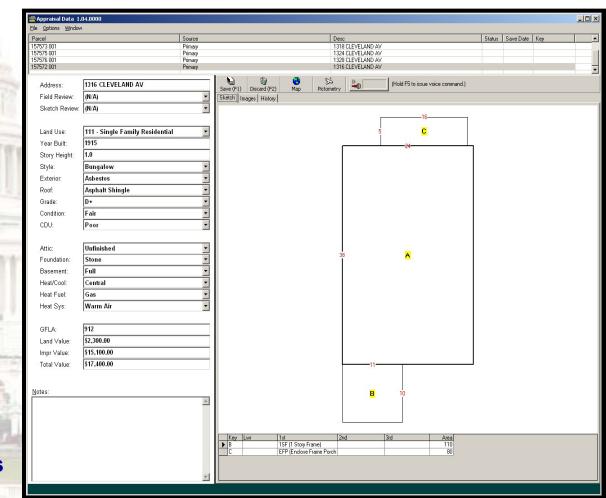

### Verify Sketch and Measurements

#### **Planimetric Footprint**

The mass appraiser in the field collection unit compares the dimensions on the planimetric footprint (minus the estimated roof overhang) with the same walls on the CAMA sketch to see if the two are within allowable tolerances.