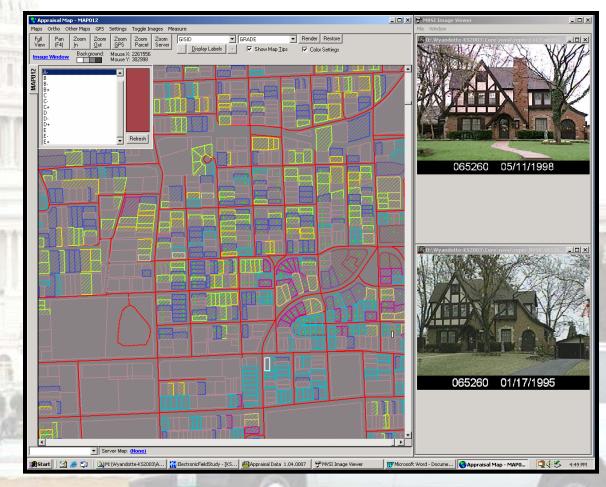

# Review Technology

The TEAM used Mobile Video's *appraisal review software application* to facilitate the Final Review process. This application allows the user to:

- Query the database to review records.
- Compare the exceptions to their original values.
- Review the sketch, street-view image and the GIS map layers for the parcel.

#### Valuation Data

Mobile Video's appraisal review application allowed the appraisers to review the following data components:

- Street-View Imagery
- Oblique Imagery
- KSCAMA Application
- Commercial Valuation Sheets
- Requests for Field Checks
- GIS Data