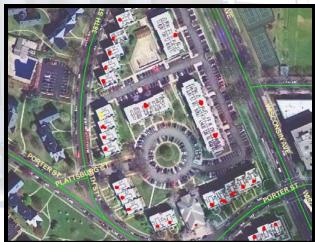

### X-Y Coordinates

Intelligent points link each structure's x-y coordinate to its parcel number, verified address, CAMA file and street-view photograph

#### **Resolution of Field and Sketch Review Parcels**

Appraisal staff can investigate and resolve data exceptions at the desktop with software applications.

Data exceptions are linked to GIS or Pictometry through address x-y points.