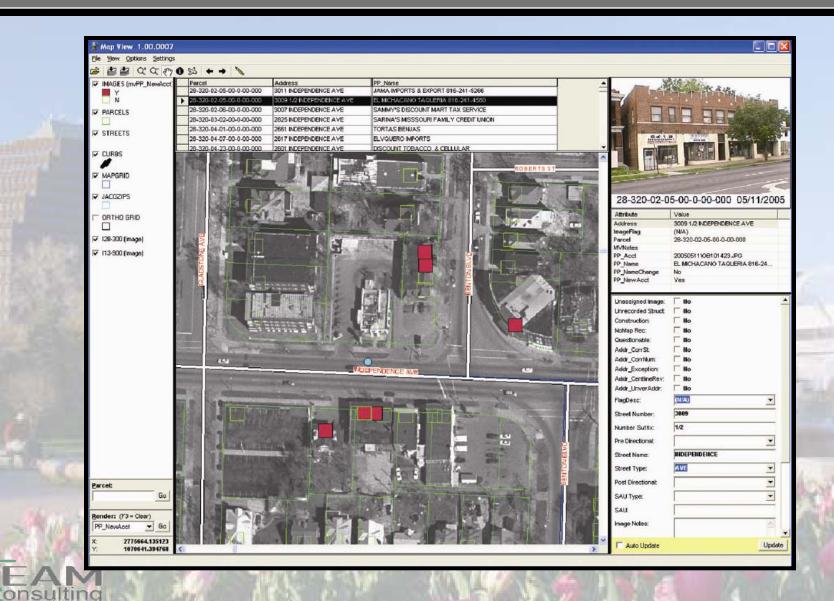

|          |



# Single Business Report



#### Return on Investment

# ACCOUNTS \$ PER ACCT. COUNTY TOTAL \$

Data Collection 25,000 \$3.00 \$75,000.00

Missing Properties Identified 3,900 \$500.00 (avg.) \$2,000,000.00

- Using a 2% ETR the return would be \$400,000 on a \$75,000 investment.
   Not a bad return!
- Plus the additional problems that were fixed:
  - Wrong Tax District
  - Situs Address
- Who knows what this is worth?





for

2006 IAAO Councils and Sections Joint Seminar

May 9-11, 2006

Charleston, South Carolina

Presented by

George Donatello, CMS

Principal Consultant
TEAM Consulting

ULLU-diSoriae