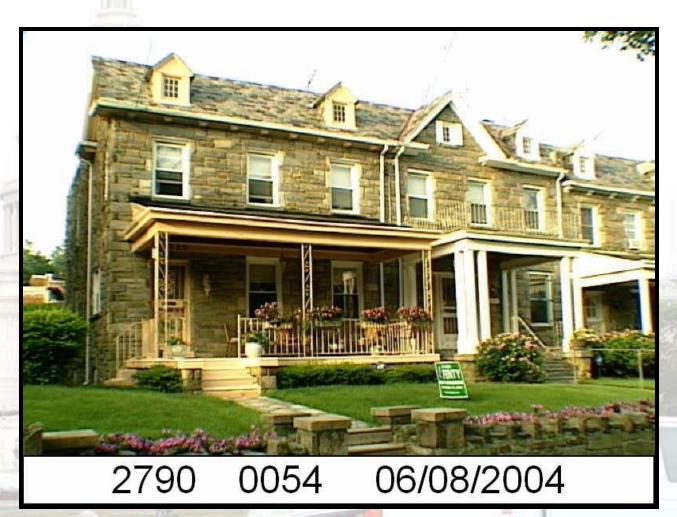

y



### Office of Tax and Revenue

- The Statistics
  - 61 square miles
  - 176,000 parcels
  - \$105 billion market value
- New CAMA System
  - No sketches in system
  - Annual valuations
- Double Digit Increases in Value



### Washington, DC's Problem

- New CAMA System
  - No sketches in system
  - Annual valuations
- Data Inconsistencies
  - No comprehensive review in 10 years
  - Large portion of properties could not be modeled because of data
- Double Digit Increases in Value



### Goals and Objectives

- Review of All Taxable Properties (except condos and coops)
- 125,000 Residential and Commercial Properties
- Outsource Data Review
- Use the Latest Technology
- Complete Project in Less than 12 Months
- Spend Less than \$1,000,000







### ADV+ Process



### Property Imaging



Image reflects overall value and minimal obstructions.



### X-Y Coordinates



Intelligent points link each structure's x-y coordinate to its parcel number, verified address, CAMA file and street-view photograph



## Address Verification

- Site Address Verified to Address on Face of Structure
- Data Segments Collected in National Emergency Numbering Association (NENA) Format
- X-Y Coordinate for Each Primary Address
- Corrections Identified with Attributes
  - Corrected Street Name
  - Correct Number
  - Confirmed or Unverified
  - Multiple Address









#### **Data for Field Verification**

- **CAMA Data**
- **PRC JPEG**
- **Property Sketches**
- GIS
- Orthophotographs
- Planimetric Footprints
- **Oblique Imagery**











#### **Objective Characteristics**

- Property Class-U