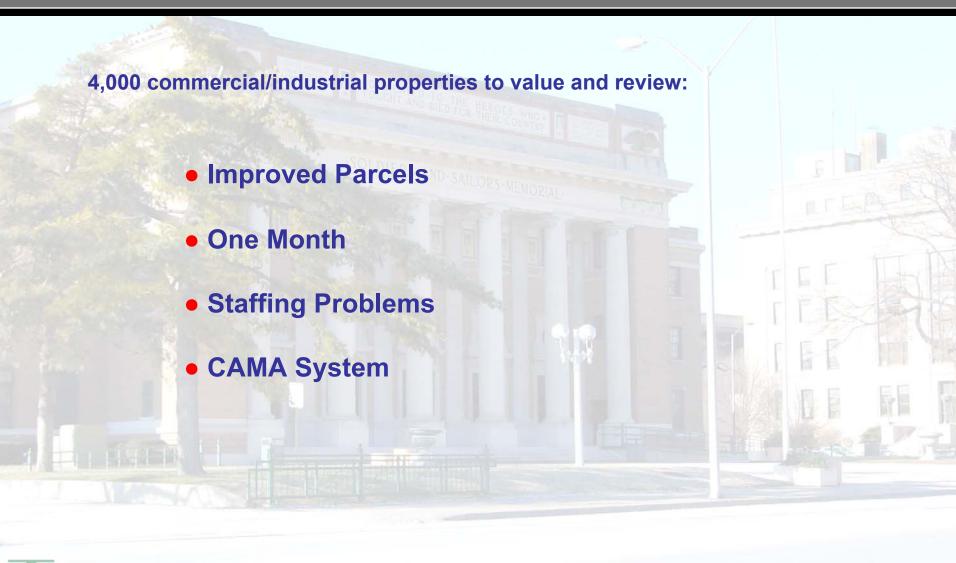

1   1   1   1   1   1   1 | <u>DC</u>   | <u>Other</u> |
|------------------------------------------|-------------|--------------|
| Total Parcels                            | 125,000     | 40,000       |
| Market Value Discovered                  | \$948M (1)  | \$89M (2)    |
| Effective Tax Rate                       | .91%        | 1.4%         |
| Tax Revenue                              | \$8,729,900 | \$1,372,635  |
| Contract Amount                          | \$800,000   | \$200,000    |
| ROI (minimum)                            | 11:1        | 7:1          |

#### NOTE:

- (1) From only three data elements (parking, grade and condition)
- (2) Figure does not include effective age changes



# Wyandotte County, Kansas Commercial Valuation & Final Review



### Project Summary





### The Process



### Parcel Count Analysis

The County provided Mobile Video with a list of commercial parcels identified with a review code.

| Review Code        | Count of PID |
|--------------------|--------------|
| Apartments         | 483          |
| Comm_Multiple Card | 2540         |
| Comm_Single Card   | 1607         |
| Exempt             | 817          |
| Hotel              | 33           |
| MH Park            | 12           |
| No Structure       | 570          |
| Res Mixed          | 85           |
| Tower              | 29           |
| Vacant             | 1370         |



### Valuation and Review Staff

The Final Review was conducted by five qualified appraisers with expertise and knowledge of the valuation techniques employed to value commercial properties.

-