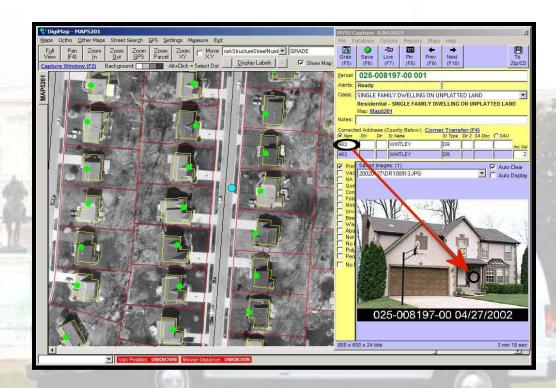

### Verify Sketch and Measurements

#### **In-Field Sketch Comparison To:**

- Structure
   Verify sections, levels and labels
- Planimetric Footprint
   Verify perimeter measurements
- Orthophotography
   Identify additions and obstructed view

#### **Planimetric Footprint**

The mass appraiser in the field collection unit compares the dimensions on the planimetric footprint (minus the estimated roof overhang) with the same walls on the CAMA sketch to see if the two are within allowable tolerances.