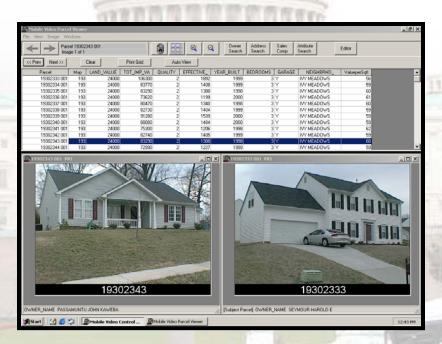

### Review Technology

The reports in the appraisal review application provide the means to analyze specific data exceptions. The user can create customized reports or use the Appraisal Management Reporting application that provides preformatted standard reports.

# Review Technology

The TEAM used Mobile Video's *appraisal review software application* to facilitate the Final Review process. This application allows the user to:

- Query the database to review records.
- Compare the exceptions to their original values.
- Review the sketch, street-view image and the GIS map layers for the parcel.

#### Valuation Data

Mobile Video's appraisal review application allowed the appraisers to review the following data components:

- Street-View Imagery
- Oblique Imagery
- KSCAMA Application
- Commercial Valuation Sheets
- Requests for Field Checks
- GIS Data