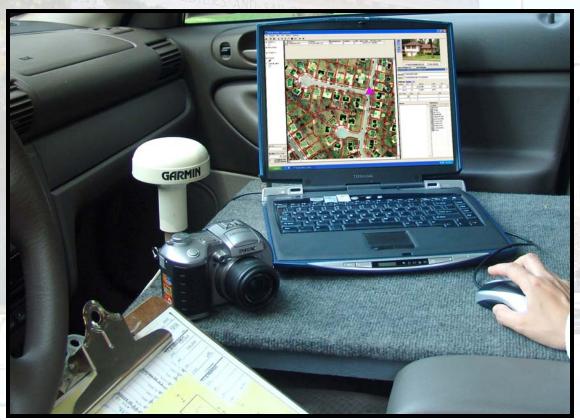

#### **Data for Field Verification**

- **CAMA Data**
- **PRC JPEG**
- **Property Sketches**
- GIS
- Orthophotographs
- Planimetric Footprints
- **Oblique Imagery**

### X-Y Coordinates

Intelligent points link each structure's x-y coordinate to its parcel number, verified address, CAMA file and street-view photograph