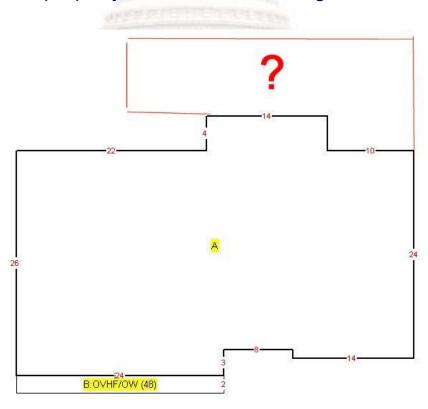

### X-Y Coordinates

Intelligent points link each structure's x-y coordinate to its parcel number, verified address, CAMA file and street-view photograph

#### **In-Field Sketch Comparison To:**

- Structure
   Verify sections, levels and labels
- Planimetric Footprint
   Verify perimeter measurements
- Orthophotography
   Identify additions and obstructed view

#### **Planimetric Footprint**

The mass appraiser in the field collection unit compares the dimensions on the planimetric footprint (minus the estimated roof overhang) with the same walls on the CAMA sketch to see if the two are within allowable tolerances.