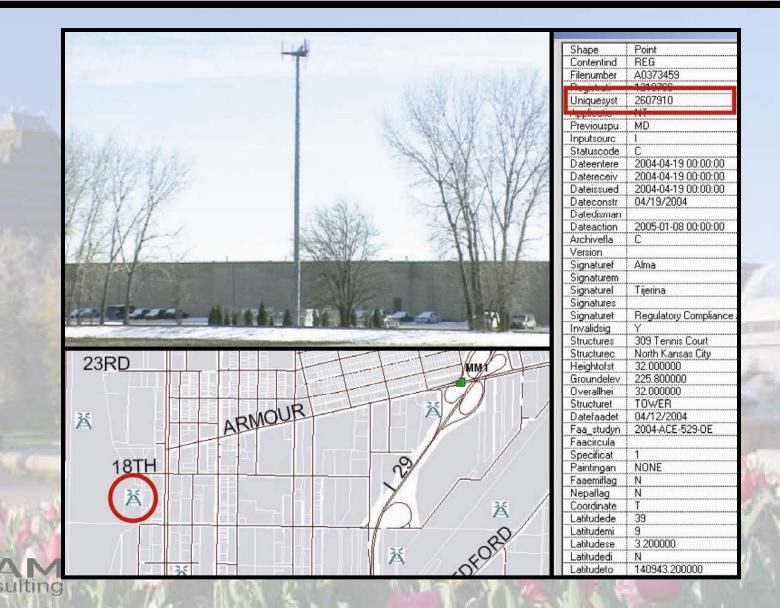

### X-Y Coordinates

Intelligent points link each structure's x-y coordinate to its parcel number, verified address, CAMA file and street-view photograph

## Address Verification

- Site Address Verified to Address on Face of Structure
- Data Segments Collected in National Emergency Numbering Association (NENA) Format
- X-Y Coordinate for Each Primary Address
- Corrections Identified with Attributes
  - Corrected Street Name
  - Correct Number
  - Confirmed or Unverified
  - Multiple Address