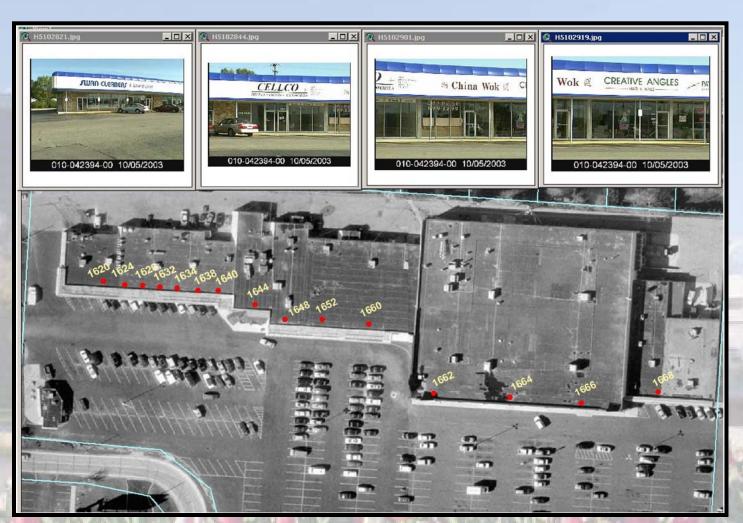

#### Data Collected

- Street-view image
- Geo-referenced location (x-y coordinate)
- Field-verified address delivered in any specific format
- Name of the business visible from public access

#### Exception Summary Report