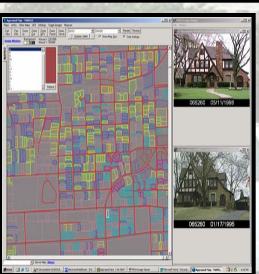

#### **Data for Field Verification**

- **CAMA Data**
- **PRC JPEG**
- **Property Sketches**
- GIS
- Orthophotographs
- Planimetric Footprints
- **Oblique Imagery**

#### **In-Field Sketch Comparison To:**

- Structure
   Verify sections, levels and labels
- Planimetric Footprint
   Verify perimeter measurements
- Orthophotography
   Identify additions and obstructed view