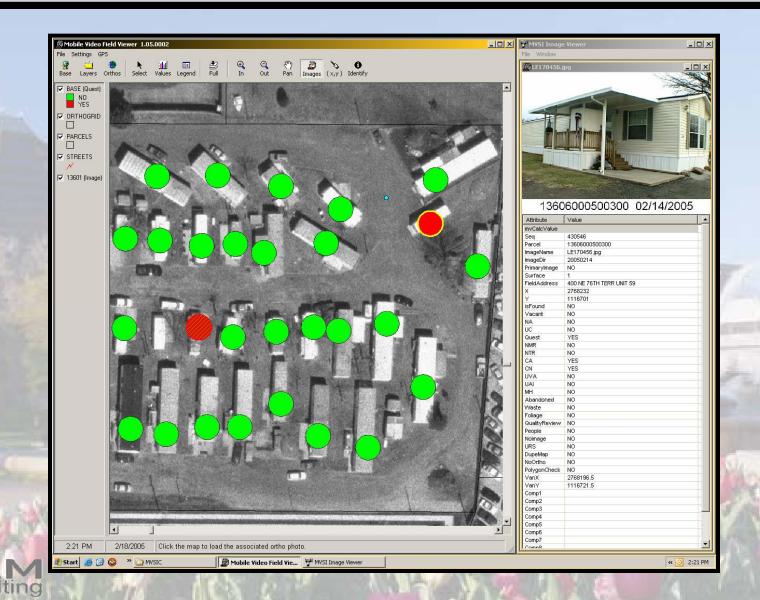

### Review Technology

The reports in the appraisal review application provide the means to analyze specific data exceptions. The user can create customized reports or use the Appraisal Management Reporting application that provides preformatted standard reports.

# Review Technology

The TEAM used Mobile Video's *appraisal review software application* to facilitate the Final Review process. This application allows the user to:

- Query the database to review records.
- Compare the exceptions to their original values.
- Review the sketch, street-view image and the GIS map layers for the parcel.