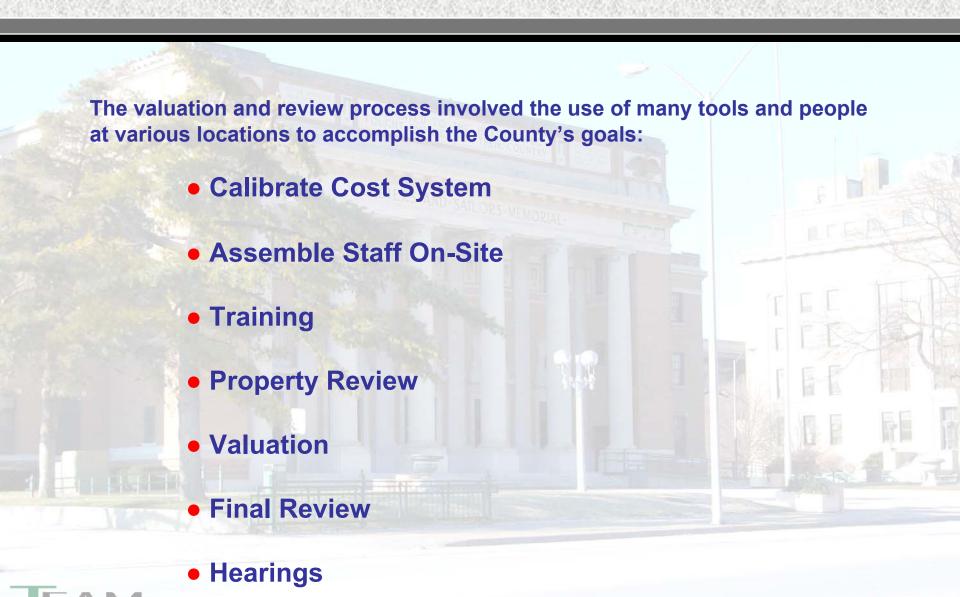

### The Process

### Week 1: Training and On-Site Review

The appraisal team came on site to view the properties and become familiar with the CAMA system and valuation tools.

- Calibrate Cost System
- CAMA System Training
- Review Software/Technology
- Neighborhood Inspection
- Visit Sale Properties