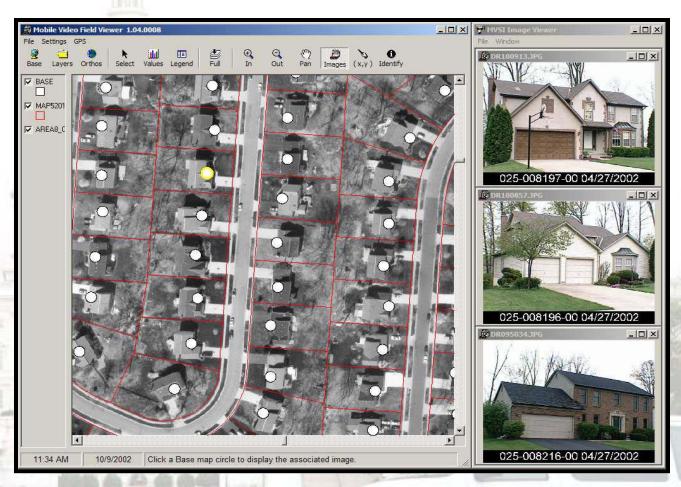

### Property Imaging

Image reflects overall value and minimal obstructions.

### X-Y Coordinates

Intelligent points link each structure's x-y coordinate to its parcel number, verified address, CAMA file and street-view photograph