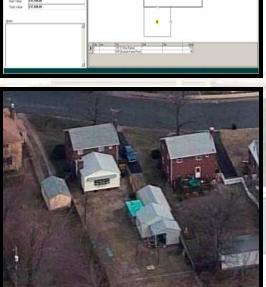

#### **Oblique View**

The use of Oblique Photography provides the mass appraiser with the ability to view the entire property to determine building orientation, outline, characteristics and context.