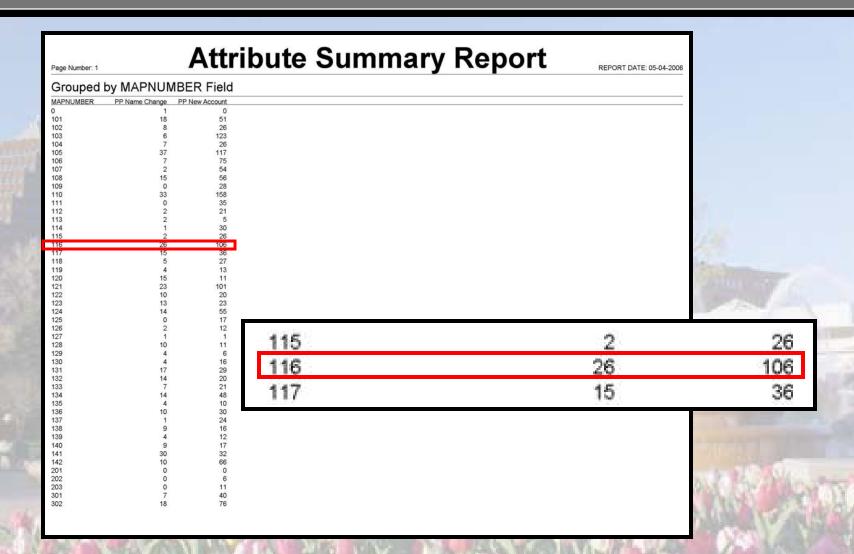

# Locating Database Exceptions

Using software to locate exceptions, out of 25,000 commercial accounts

- 989 accounts were located where the business name had changed
- 3,273 accounts were new and not in the business personal property file taken into the field.

#### Exception Summary Report

# Exception Grid Report

| Page Number                  |               | 40: 1 :          |                              | erid Rep                              | , O i t        |                         |                    | REPORT DATE: 05-04-2006 |                                                                                                                                                                                                                                                                                                                                                                                                                                                                                                                                                                                                                                                                                                                                                                                                                                                                                                                                                                                                                                                                                                                                                                                                                                                                                                                                                                                                                                                                                                                                                                                                                                                                                                                                                                                                                                                                                                                                                                                                                                                                                                                                |          |
|------------------------------|---------------|------------------|------------------------------|---------------------------------------|----------------|-------------------------|--------------------|-------------------------|--------------------------------------------------------------------------------------------------------------------------------------------------------------------------------------------------------------------------------------------------------------------------------------------------------------------------------------------------------------------------------------------------------------------------------------------------------------------------------------------------------------------------------------------------------------------------------------------------------------------------------------------------------------------------------------------------------------------------------------------------------------------------------------------------------------------------------------------------------------------------------------------------------------------------------------------------------------------------------------------------------------------------------------------------------------------------------------------------------------------------------------------------------------------------------------------------------------------------------------------------------------------------------------------------------------------------------------------------------------------------------------------------------------------------------------------------------------------------------------------------------------------------------------------------------------------------------------------------------------------------------------------------------------------------------------------------------------------------------------------------------------------------------------------------------------------------------------------------------------------------------------------------------------------------------------------------------------------------------------------------------------------------------------------------------------------------------------------------------------------------------|----------|
|                              | P for Map 1   |                  | son County  FieldAddress     | PP Name                               | DD Name Change | DD Now Accoun           | t SEQ              |                         |                                                                                                                                                                                                                                                                                                                                                                                                                                                                                                                                                                                                                                                                                                                                                                                                                                                                                                                                                                                                                                                                                                                                                                                                                                                                                                                                                                                                                                                                                                                                                                                                                                                                                                                                                                                                                                                                                                                                                                                                                                                                                                                                |          |
|                              |               | MVideoMap<br>116 | 3007 INDEPENDENCE<br>AVE     | SAMMY'S DISCOUNT MART<br>TAX SERVICE  | 0              | PP New Accoun           | 170976             |                         |                                                                                                                                                                                                                                                                                                                                                                                                                                                                                                                                                                                                                                                                                                                                                                                                                                                                                                                                                                                                                                                                                                                                                                                                                                                                                                                                                                                                                                                                                                                                                                                                                                                                                                                                                                                                                                                                                                                                                                                                                                                                                                                                |          |
| 29-110-30-18-00-0-000 116    |               | 116              | 2124 E 12TH ST               | HOME SWEET HOME                       | 0              | 1                       | 113763             |                         |                                                                                                                                                                                                                                                                                                                                                                                                                                                                                                                                                                                                                                                                                                                                                                                                                                                                                                                                                                                                                                                                                                                                                                                                                                                                                                                                                                                                                                                                                                                                                                                                                                                                                                                                                                                                                                                                                                                                                                                                                                                                                                                                |          |
| 29-130-10-25-01-0-00-000 116 |               | 116              | 1316 E 14TH ST               | YELLOW CAB CO                         | 0              | 1                       | 114070             |                         |                                                                                                                                                                                                                                                                                                                                                                                                                                                                                                                                                                                                                                                                                                                                                                                                                                                                                                                                                                                                                                                                                                                                                                                                                                                                                                                                                                                                                                                                                                                                                                                                                                                                                                                                                                                                                                                                                                                                                                                                                                                                                                                                |          |
| 29-110-30-18-00-0-000 116    |               | 116              | 2128 E 12TH ST               | PAPA LEW'S SOUL DELICIOUS FOOD        | 0              | 1                       | 113760             |                         |                                                                                                                                                                                                                                                                                                                                                                                                                                                                                                                                                                                                                                                                                                                                                                                                                                                                                                                                                                                                                                                                                                                                                                                                                                                                                                                                                                                                                                                                                                                                                                                                                                                                                                                                                                                                                                                                                                                                                                                                                                                                                                                                |          |
| 29-110-30-18-00-0-000 116    |               | 116              | 2120 E 12TH ST               | GREEN RIVER                           | 0              | 1                       | 113761             |                         |                                                                                                                                                                                                                                                                                                                                                                                                                                                                                                                                                                                                                                                                                                                                                                                                                                                                                                                                                                                                                                                                                                                                                                                                                                                                                                                                                                                                                                                                                                                                                                                                                                                                                                                                                                                                                                                                                                                                                                                                                                                                                                                                |          |
| 29-110-30-18-00-0-000 116    |               | 116              | 2122 E 12TH ST               | CB PROPERTIES                         | 0              | 1                       | 113762             |                         |                                                                                                                                                                                                                                                                                                                                                                                                                                                                                                                                                                                                                                                                                                                                                                                                                                                                                                                                                                                                                                                                                                                                                                                                                                                                                                                                                                                                                                                                                                                                                                                                                                                                                                                                                                                                                                                                                                                                                                                                                                                                                                                                |          |
| 29-620-08-06-00-0-00-000     |               | 116              | 1212 E 19TH ST               | WILTIL COMMUNICATIONS                 | 0              | 1                       | 114876             |                         |                                                                                                                                                                                                                                                                                                                                                                                                                                                                                                                                                                                                                                                                                                                                                                                                                                                                                                                                                                                                                                                                                                                                                                                                                                                                                                                                                                                                                                                                                                                                                                                                                                                                                                                                                                                                                                                                                                                                                                                                                                                                                                                                |          |
| 29-210-44-05-00-0-000 116    |               | 116              | 1146 HARRISON ST             | SERVICE PRINTING & GRAPHICS, INC      | 1              | 0                       | 114593             |                         |                                                                                                                                                                                                                                                                                                                                                                                                                                                                                                                                                                                                                                                                                                                                                                                                                                                                                                                                                                                                                                                                                                                                                                                                                                                                                                                                                                                                                                                                                                                                                                                                                                                                                                                                                                                                                                                                                                                                                                                                                                                                                                                                |          |
| 9-620-01-07-00-0-02-001 116  |               | 116              | 1700 E 18TH ST               | RED VINE                              | 0              | 1                       | 114864             |                         | THE POST OF                                                                                                                                                                                                                                                                                                                                                                                                                                                                                                                                                                                                                                                                                                                                                                                                                                                                                                                                                                                                                                                                                                                                                                                                                                                                                                                                                                                                                                                                                                                                                                                                                                                                                                                                                                                                                                                                                                                                                                                                                                                                                                                    |          |
| 29-130-06-12-00-0-000 116    |               | 116              | 1120 E 13TH ST               | WR. MEADOWS, INC                      | 0              | 1                       | 114059             |                         |                                                                                                                                                                                                                                                                                                                                                                                                                                                                                                                                                                                                                                                                                                                                                                                                                                                                                                                                                                                                                                                                                                                                                                                                                                                                                                                                                                                                                                                                                                                                                                                                                                                                                                                                                                                                                                                                                                                                                                                                                                                                                                                                |          |
| 9-110-18                     | 28-320-02-05  | 5-00-0-00-000    | 116                          | 3011 INDEPEN                          | NDENCE         | JAMA IMPO<br>816-241-52 | RTS & EXPORT<br>66 | 0                       | 1                                                                                                                                                                                                                                                                                                                                                                                                                                                                                                                                                                                                                                                                                                                                                                                                                                                                                                                                                                                                                                                                                                                                                                                                                                                                                                                                                                                                                                                                                                                                                                                                                                                                                                                                                                                                                                                                                                                                                                                                                                                                                                                              | 170974   |
| 9-110-31<br>9-110-31         | 28-320-02-05  | 5-00-0-00-000    | 116                          | 3009 1/2 INDE<br>AVE                  | PENDENCE       | EL MICHAC<br>816-241-45 | ANO TAQUERIA<br>80 | 0                       | 1                                                                                                                                                                                                                                                                                                                                                                                                                                                                                                                                                                                                                                                                                                                                                                                                                                                                                                                                                                                                                                                                                                                                                                                                                                                                                                                                                                                                                                                                                                                                                                                                                                                                                                                                                                                                                                                                                                                                                                                                                                                                                                                              | 170975   |
| 29-110-3                     |               | -00-0-00-000     | 116                          | 2313 E 12TH ST                        |                | NATURAL SOAP CO         |                    | 0                       | 1                                                                                                                                                                                                                                                                                                                                                                                                                                                                                                                                                                                                                                                                                                                                                                                                                                                                                                                                                                                                                                                                                                                                                                                                                                                                                                                                                                                                                                                                                                                                                                                                                                                                                                                                                                                                                                                                                                                                                                                                                                                                                                                              | 171836   |
| 29-110-31-05-00-0-000        |               | 116              | 1111 BROOKLYN AVE            | MID -K BEAUTY SUPPLY                  | 0              | 1                       | 113766             |                         |                                                                                                                                                                                                                                                                                                                                                                                                                                                                                                                                                                                                                                                                                                                                                                                                                                                                                                                                                                                                                                                                                                                                                                                                                                                                                                                                                                                                                                                                                                                                                                                                                                                                                                                                                                                                                                                                                                                                                                                                                                                                                                                                |          |
| 29-110-31-05-00-0-000        |               | 116              | 1123 BROOKLYN AVE            | MUCH MUSIC & MORE                     | 0              | 1                       | 113767             |                         |                                                                                                                                                                                                                                                                                                                                                                                                                                                                                                                                                                                                                                                                                                                                                                                                                                                                                                                                                                                                                                                                                                                                                                                                                                                                                                                                                                                                                                                                                                                                                                                                                                                                                                                                                                                                                                                                                                                                                                                                                                                                                                                                |          |
| 29-140-41-04-00-0-00-000     |               | 116              | 1601 OLIVE ST                | TIME WARNER CABLE                     | 1              | 0                       | 180391             |                         | A STATE OF THE PARTY OF THE PAR |          |
| 28-320-02-05-00-0-00-000     |               | 116              | 3011 INDEPENDENCE<br>AVE     | JAMA IMPORTS & EXPORT<br>816-241-5266 | 0              | 1                       | 170974             |                         | 10.00                                                                                                                                                                                                                                                                                                                                                                                                                                                                                                                                                                                                                                                                                                                                                                                                                                                                                                                                                                                                                                                                                                                                                                                                                                                                                                                                                                                                                                                                                                                                                                                                                                                                                                                                                                                                                                                                                                                                                                                                                                                                                                                          |          |
| 28-320-02-05-00-0-00-000     |               | 116              | 3009 1/2 INDEPENDENCE<br>AVE | EL MICHACANO TAQUERIA<br>816-241-4580 | 0              | 1                       | 170975             |                         | Sty Miles                                                                                                                                                                                                                                                                                                                                                                                                                                                                                                                                                                                                                                                                                                                                                                                                                                                                                                                                                                                                                                                                                                                                                                                                                                                                                                                                                                                                                                                                                                                                                                                                                                                                                                                                                                                                                                                                                                                                                                                                                                                                                                                      | ALTA     |
| 29-140-03-25-00-0-00-000     |               | 116              | 2313 E 12TH ST               | NATURAL SOAP CO                       | 0              | 1                       | 171836             |                         |                                                                                                                                                                                                                                                                                                                                                                                                                                                                                                                                                                                                                                                                                                                                                                                                                                                                                                                                                                                                                                                                                                                                                                                                                                                                                                                                                                                                                                                                                                                                                                                                                                                                                                                                                                                                                                                                                                                                                                                                                                                                                                                                | - Walter |
| 29_120_12_02                 | 2-00-0-00-000 | 116              | 1409 ADMIRAL BLVD            | ADMIRE MOTEL                          | 0              | 1                       | 113887             |                         | 100 100 100                                                                                                                                                                                                                                                                                                                                                                                                                                                                                                                                                                                                                                                                                                                                                                                                                                                                                                                                                                                                                                                                                                                                                                                                                                                                                                                                                                                                                                                                                                                                                                                                                                                                                                                                                                                                                                                                                                                                                                                                                                                                                                                    |          |