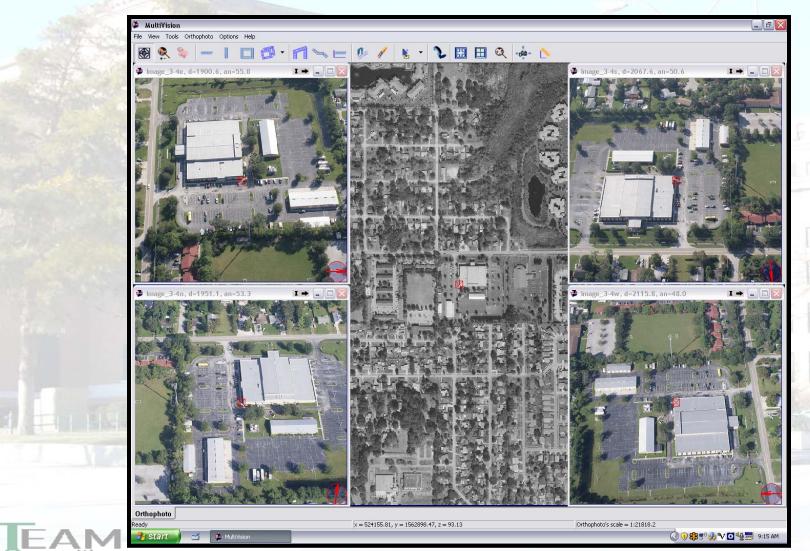

# Review Technology

The TEAM used Mobile Video's *appraisal review software application* to facilitate the Final Review process. This application allows the user to:

- Query the database to review records.
- Compare the exceptions to their original values.
- Review the sketch, street-view image and the GIS map layers for the parcel.

#### Valuation Data

Mobile Video's appraisal review application allowed the appraisers to review the following data components:

- Street-View Imagery
- Oblique Imagery
- KSCAMA Application
- Commercial Valuation Sheets
- Requests for Field Checks
- GIS Data