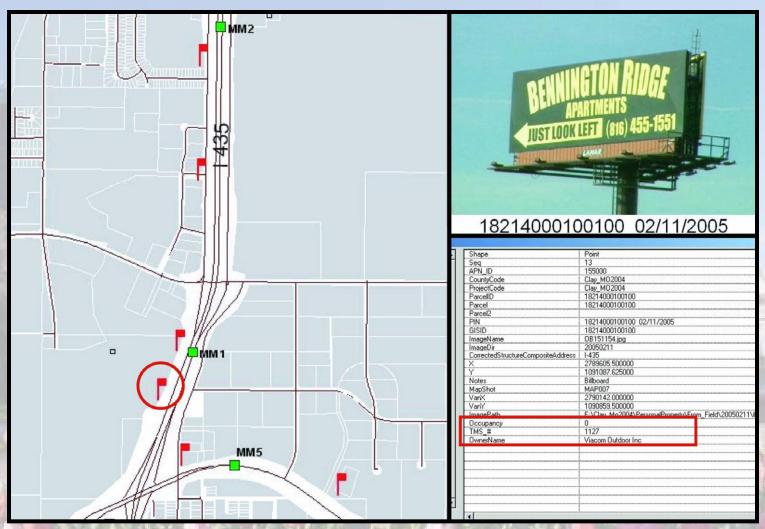

#### Data Collected

- Street-view image
- Geo-referenced location (x-y coordinate)
- Field-verified address delivered in any specific format
- Name of the business visible from public access

# New Types of Property Identified