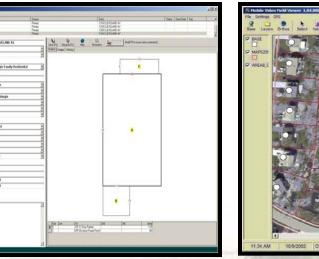

### X-Y Coordinates

Intelligent points link each structure's x-y coordinate to its parcel number, verified address, CAMA file and street-view photograph

## Address Verification

- Site Address Verified to Address on Face of Structure
- Data Segments Collected in National Emergency Numbering Association (NENA) Format
- X-Y Coordinate for Each Primary Address
- Corrections Identified with Attributes
  - Corrected Street Name
  - Correct Number
  - Confirmed or Unverified
  - Multiple Address