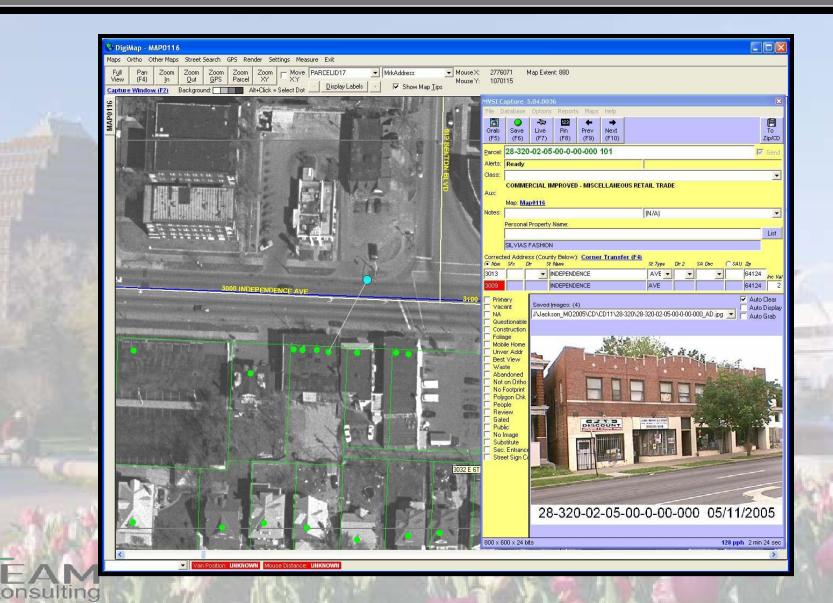

### X-Y Coordinates

Intelligent points link each structure's x-y coordinate to its parcel number, verified address, CAMA file and street-view photograph

## Address Verification

- Site Address Verified to Address on Face of Structure
- Data Segments Collected in National Emergency Numbering Association (NENA) Format
- X-Y Coordinate for Each Primary Address
- Corrections Identified with Attributes
  - Corrected Street Name
  - Correct Number
  - Confirmed or Unverified
  - Multiple Address

# Review Technology

The TEAM used Mobile Video's *appraisal review software application* to facilitate the Final Review process. This application allows the user to:

- Query the database to review records.
- Compare the exceptions to their original values.
- Review the sketch, street-view image and the GIS map layers for the parcel.